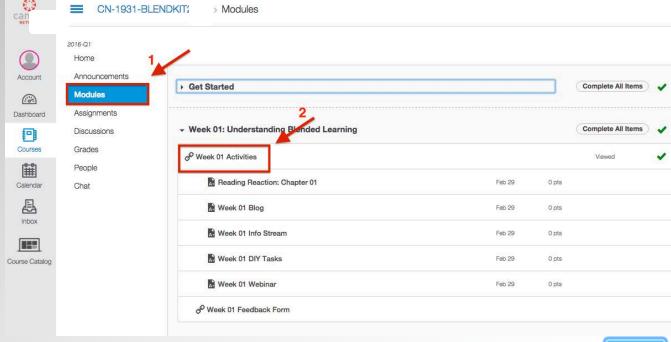

# **Weekly Modules**

- Select Modules
- Navigate to current week and select Weekly Activities

Dr. Baiyun Chen