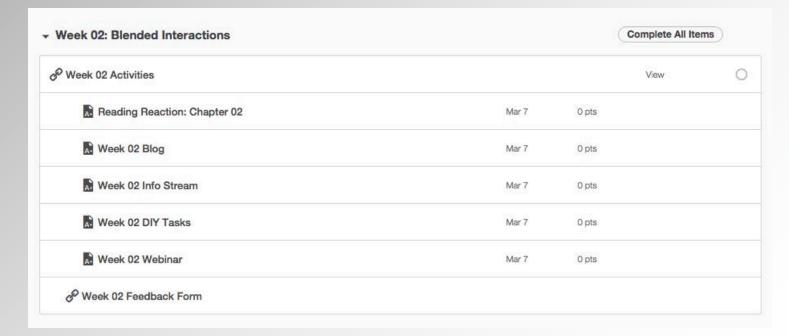

#### **Modules> Week 02**

- Select Modules
- Navigate to current week and select Weekly Activities

Dr. Baiyun Chen

#### **Next Week**

- Topic: Blended Interactions
- Guest Speakers:
  - Paige McDonald, George Washington University
  - –Alex McDaniel, Metropolitan State University of Denver

Email: <u>blendkit@ucf.edu</u>